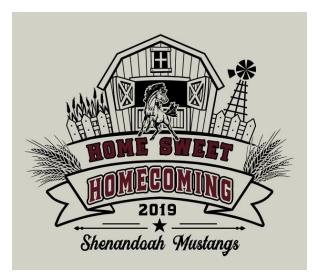

## Homecoming T-shirt Order Form

Short Sleeved T-shirt, color ash-gray, from County Line Design \$13.00 for Youth Medium up to Adult XL, and \$15 for 2XL to 4XL Orders due to the High School Office by Monday Sept 9th at 11am.